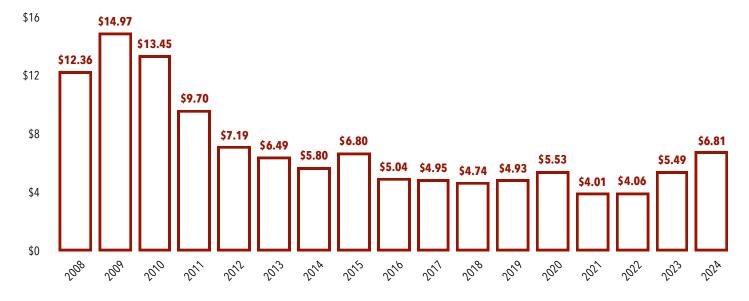

of each month and will be paid back after the certificate is redeemed.

# When are the bidding results made available?

Unofficial **results of the sale** will be accessible by all registered users **immediately** following the close of each batch.

## How do I pay for the certificates I won?

The final payment of awarded certificates will be initiated through the website, LienHub.com. Bidders will designate the bank account for which they wish to pay for their certificate purchases.

### We're here to help!

For more information on the tax certificate sale, please visit us at **OkaloosaTax.com** and **LienHub.com**.

Call: 850.651.7604 | Email: TaxDept@OkaloosaTax.com

#### **Average Interest Yield of Certificates Sold**



#### **Total Face Amount of Issued Certificates (in millions)**



### Percentage of Certificates Redeemed | @ 12 Months v. @ 22 Months