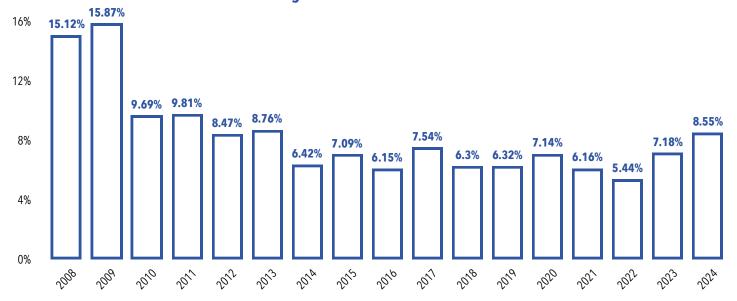

est is determined by the bid rate**. Interest accrues on the first of each month and will be paid back after the certificate is redeemed.

# When are the bidding results made available?

Unofficial **results of the sale** will be accessible by all registered users **immediately** following the close of each batch.

## How do I pay for the certificates I won?

The final payment of awarded certificates will be initiated through the website, LienHub.com. Bidders will designate the bank account for which they wish to pay for their certificate purchases.

### We're here to help!

For more information on the tax certificate sale, please visit us at **OkaloosaTax.com** and **LienHub.com**.

Call: 850.651.7604 | Email: TaxDept@OkaloosaTax.com

#### **Average Interest Yield of Certificates Sold**



#### **Total Face Amount of Issued Certificates (in millions)**



### Percentage of Certificates Redeemed | @ 12 Months v. @ 22 Months