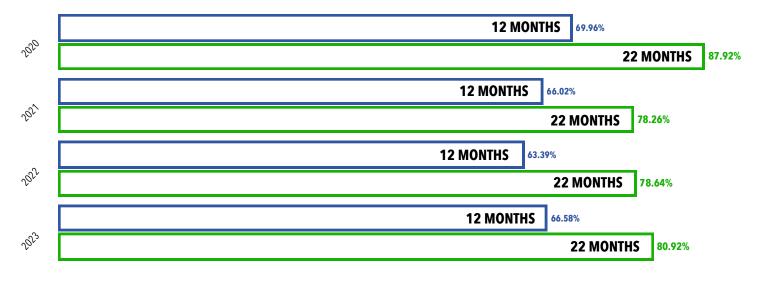

# When are the bidding results made available?

Unofficial **results of the sale** will be accessible by all registered users **immediately** following the close of each batch.

## How do I pay for the certificates I won?

The final payment of awarded certificates will be initiated through the website, LienHub.com. Bidders will designate the bank account for which they wish to pay for their certificate purchases.

### We're here to help!

For more information on the tax certificate sale, please visit us at **OkaloosaTax.com** and **LienHub.com**.

Call: 850.651.7604 | Email: TaxDept@OkaloosaTax.com

#### **Average Interest Yield of Certificates Sold**



#### **Total Face Amount of Issued Certificates (in millions)**



### Percentage of Certificates Redeemed | @ 12 Months v. @ 22 Months